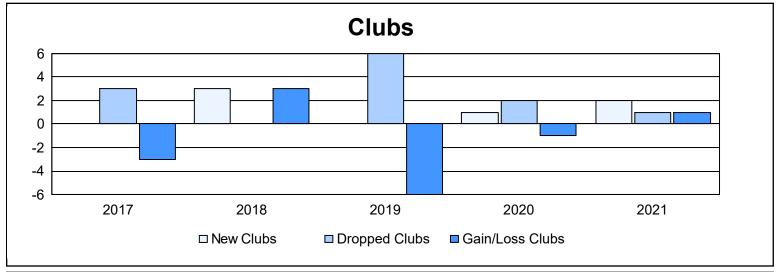

District LC 12 As of June 2021 Cumulative

| Year      | New<br>Clubs | Dropped<br>Clubs | Gain/<br>Loss<br>Clubs | New<br>Members | Charter<br>Members | Reinstate<br>Members | Transfer<br>Members | Total<br>Member<br>Added | Total<br>Members<br>Dropped | Gain/<br>Loss<br>Members |
|-----------|--------------|------------------|------------------------|----------------|--------------------|----------------------|---------------------|--------------------------|-----------------------------|--------------------------|
| 2016-2017 | 0            | 3                | -3                     | 190            | 8                  | 30                   | 2                   | 230                      | 246                         | -16                      |
| 2017-2018 | 3            | 0                | 3                      | 303            | 72                 | 27                   | 9                   | 411                      | 262                         | 149                      |
| 2018-2019 | 0            | 6                | -6                     | 150            | 23                 | 20                   | 16                  | 209                      | 430                         | -221                     |
| 2019-2020 | 1            | 2                | -1                     | 86             | 35                 | 35                   | 1                   | 157                      | 251                         | -94                      |
| 2020-2021 | 2            | 1                | 1                      | 165            | 50                 | 22                   | 6                   | 243                      | 231                         | 12                       |
| Average   | 1            | 2                | -1                     | 179            | 38                 | 27                   | 7                   | 250                      | 284                         | -34                      |