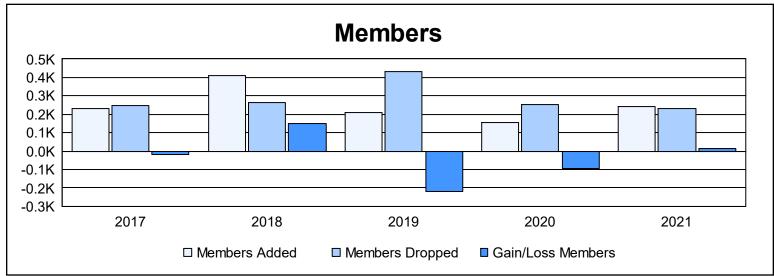

District LC 12 As of June 2021 Cumulative

| Year      | New<br>Clubs | Dropped<br>Clubs | Gain/<br>Loss<br>Clubs | New<br>Members | Charter<br>Members | Reinstate<br>Members | Transfer<br>Members | Total<br>Member<br>Added | Total<br>Members<br>Dropped | Gain/<br>Loss<br>Members |
|-----------|--------------|------------------|------------------------|----------------|--------------------|----------------------|---------------------|--------------------------|-----------------------------|--------------------------|
| 2016-2017 | 0            | 3                | -3                     | 190            | 8                  | 30                   | 2                   | 230                      | 246                         | -16                      |
| 2017-2018 | 3            | 0                | 3                      | 303            | 72                 | 27                   | 9                   | 411                      | 262                         | 149                      |
| 2018-2019 | 0            | 6                | -6                     | 150            | 23                 | 20                   | 16                  | 209                      | 430                         | -221                     |
| 2019-2020 | 1            | 2                | -1                     | 86             | 35                 | 35                   | 1                   | 157                      | 251                         | -94                      |
| 2020-2021 | 2            | 1                | 1                      | 165            | 50                 | 22                   | 6                   | 243                      | 231                         | 12                       |
| Average   | 1            | 2                | -1                     | 179            | 38                 | 27                   | 7                   | 250                      | 284                         | -34                      |